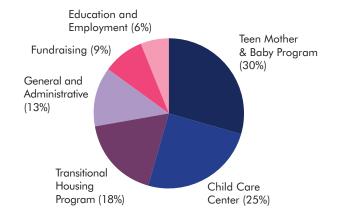

## **Financial Summary**

| Expenses FY2019              |           |            |  |
|------------------------------|-----------|------------|--|
| Teen Mother & Baby Program   | 1,353,315 | 30%        |  |
| Child Care Center            | 1,109,785 | 25%        |  |
| Transitional Housing Program | 806,214   | 18%        |  |
| General and Administrative   | 578,521   | 13%        |  |
| Fundraising                  | 385,555   | <b>9</b> % |  |
| Education and Employment     | 249,803   | <b>6</b> % |  |
| Total Expenses               | 4,483,193 | 100%       |  |