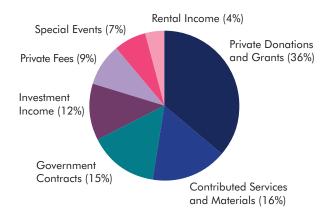

| Revenue FY2019                        |           |            |  |
|---------------------------------------|-----------|------------|--|
| Private Donations and Grants          | 1,555,900 | 36%        |  |
| Contributed Services<br>and Materials | 708,000   | 16%        |  |
| Government Contracts                  | 627,264   | 15%        |  |
| Investment Income                     | 523,791   | 12%        |  |
| Private Fees                          | 405,494   | <b>9</b> % |  |
| Special Events                        | 316,791   | 7%         |  |
| Rental Income                         | 168,220   | 4%         |  |
| Total Revenue                         | 4,305,460 | 100%       |  |